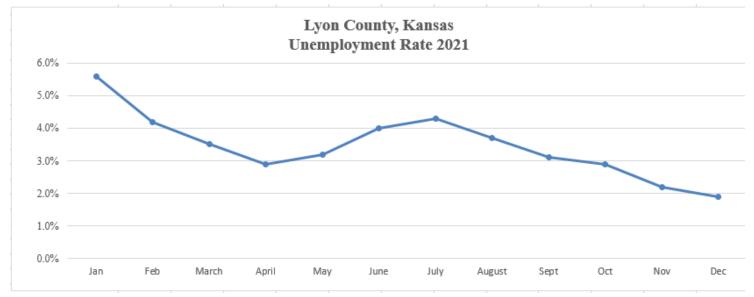

|                          | Jan    | Feb    | March  | April  | May    | June   | July   | August | Sept   | Oct    | Nov    | Dec    |
|--------------------------|--------|--------|--------|--------|--------|--------|--------|--------|--------|--------|--------|--------|
| Civilian Labor Force     | 16,920 | 16,962 | 16,789 | 16,519 | 16,434 | 16,597 | 16,804 | 16,588 | 16,667 | 17,248 | 17,111 | 17,081 |
| Employment               | 15,968 | 16,257 | 16,209 | 16,046 | 15,914 | 15,926 | 16,087 | 15,971 | 16,150 | 16,750 | 16,740 | 16,752 |
| Unemployment             | 852    | 705    | 580    | 473    | 520    | 671    | 717    | 617    | 517    | 498    | 371    | 329    |
| <b>Unemployment Rate</b> | 5.6%   | 4.2%   | 3.5%   | 2.9%   | 3.2%   | 4.0%   | 4.3%   | 3.7%   | 3.1%   | 2.9%   | 2.2%   | 1.9%   |