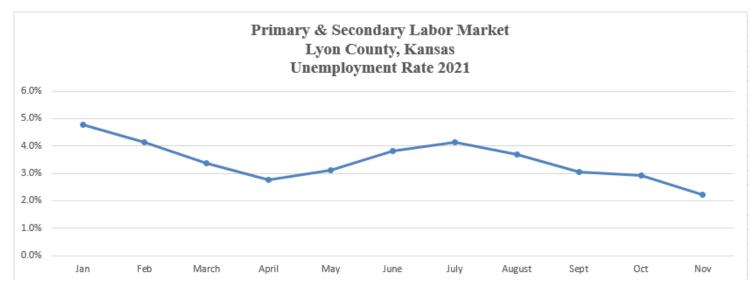

|                      | Jan    | Feb    | March  | April  | May    | June   | July   | August | Sept   | Oct    | Nov    | Dec    |
|----------------------|--------|--------|--------|--------|--------|--------|--------|--------|--------|--------|--------|--------|
| Civilian Labor Force | 40,401 | 40,525 | 40,008 | 39,794 | 39,882 | 40,572 | 41,017 | 37,047 | 40,294 | 40,545 | 39,965 | 39,896 |
| Employment           | 38,475 | 38,848 | 38,658 | 38,695 | 38,645 | 39,030 | 39,323 | 35,685 | 39,063 | 39,359 | 35,572 | 39,081 |
| Unemployment         | 1,926  | 1,677  | 1,350  | 1,099  | 1,237  | 1,542  | 1,694  | 1,362  | 1,231  | 1,186  | 893    | 815    |
| Unemployment Rate    | 4.8%   | 4.1%   | 3.4%   | 2.8%   | 3.1%   | 3.8%   | 4.1%   | 3.7%   | 3.1%   | 2.9%   | 2.2%   | 2.0%   |