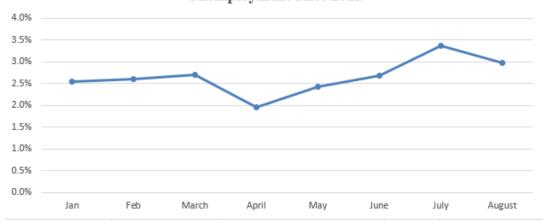

## Primary & Secondary Labor Market Lyon County, Kansas Unemployment Rate 2022

|                          | Jan    | Feb    | March  | April  | May    | June   | July   | August |
|--------------------------|--------|--------|--------|--------|--------|--------|--------|--------|
| Civilian Labor Force     | 39,632 | 39,938 | 39,948 | 39,455 | 39,503 | 39,978 | 36,706 | 39,254 |
| Employment               | 38,628 | 38,901 | 38,873 | 38,687 | 38,543 | 38,905 | 35,474 | 38,088 |
| Unemployment             | 1,004  | 1,037  | 1,075  | 768    | 960    | 1,073  | 1,232  | 1,166  |
| <b>Unemployment Rate</b> | 2.5%   | 2.6%   | 2.7%   | 1.9%   | 2.4%   | 2.7%   | 3.4%   | 3.0%   |