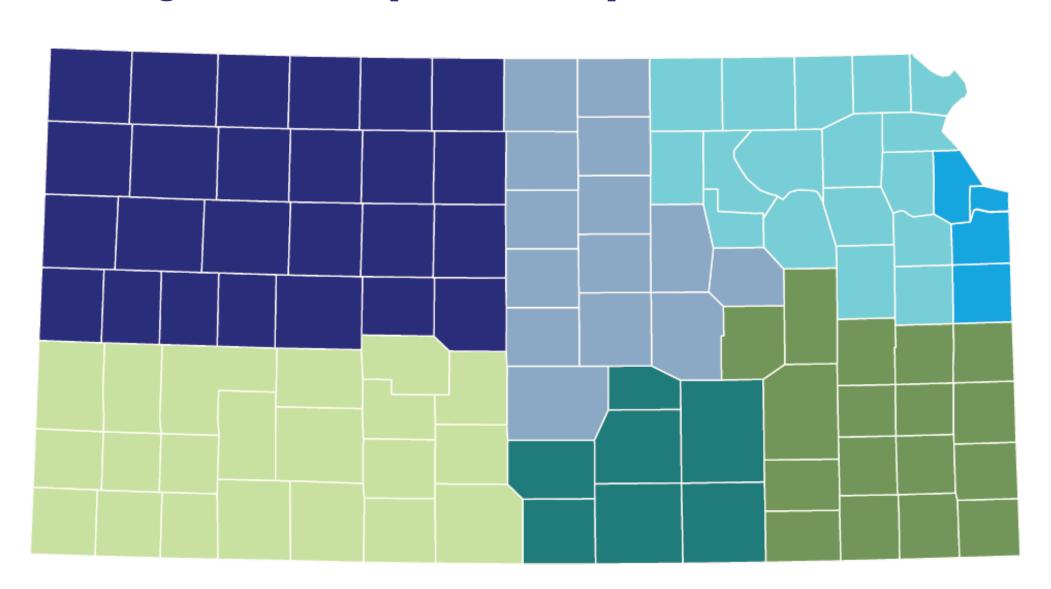

Employment projections are sponsored by the United States Department of Labor's Employment and Training Administration and are produced by all 50 states. States produce projections by industry and occupation. Kansas projects employment for the state and seven projection regions.

### Kansas Projection Regions - Top 5 Occupations for 2030