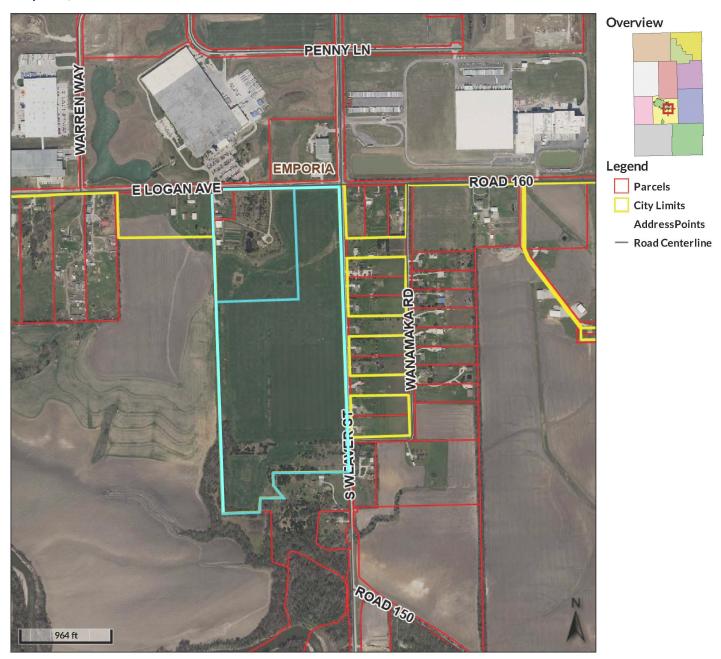

## SITE DESCRIPTION

Location: 1530 East Logan Avenue

Size: 90 acres

Characteristics: Generally flat, with slight slope to the south-southeast.

Zoning: Agriculture

Environmental: A phase-one environmental assessment was conducted on May 20, 2021.

## South Park III

Emporia, KS

Parcel ID 196230000014000 Sec/Twp/Rng 23-19S-11E

Property Address 1201 S WEAVER

Alternate ID n/a
Class F - Farm Homesite
Acreage 68.7

Owner Address EMPORIA ENTERPRISES INC; REV TRUST PO BOX 807

EMPORIA, KS 66801-0807

Emporia

District 005

**Brief Tax Description** \$23, T19S, R11E, ACRES 68.7, E1/2 NE1/4 EXC BEG NW COR E1/2 NE1/4 E815.8 S1133 W815.8 N1133 TO POB & BEG

NE COR SE1/4 S302.81 W779.98 S127.7 SE163.2 W250 S142.75 W384.62 N691.5 E1320 TO POB LESS ROW