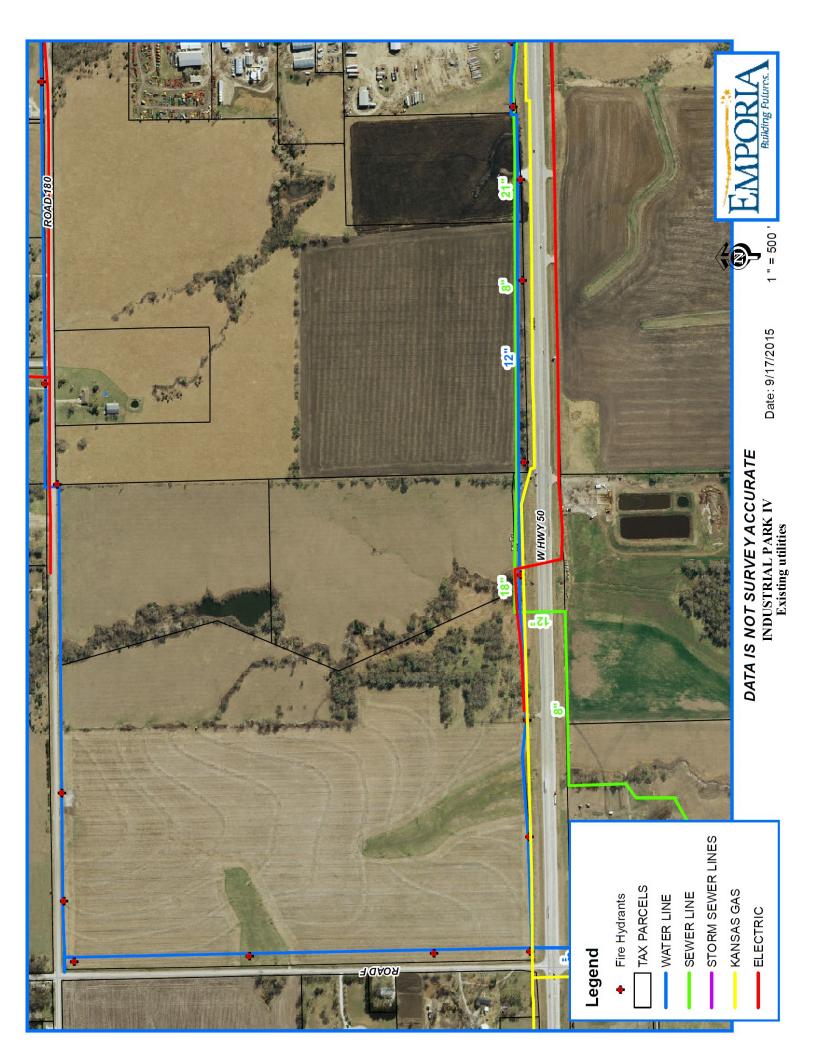

Electricity: Evergy supplies single phase power, call 620-341-7065 for more infor-

mation.

Natural Gas: Kansas Gas has a 4" high-pressure 50-psi transmission line on the south

side of the tract, call 620-591-8012 for more information

Water: City of Emporia has a 12" water main on the north, west and south sides

of the Industrial Park., call 620-340-6430 for more information

Sanitary: City of Emporia has a lift station on Lot 2 with an 8" forced main east

1,800' to a gravity flow manhole. On the southeast corner of Lot 1 is a manhole with gravity flow 18" main to the lift station on Lot 2, call 620-

340-6430 for more information.

Telecommunications: Valu-Net FIBER has fiber optic cable at the northwest corner of U.S.

Highway 50 & Road G, which is 2,500 feet east of the park. The Gigabit service provides secure Broadband Internet, Ethernet and Voice Communication services including Analog Voice, PRI and SIP trunk service. For further

information call 620-208-5000.

**TRANSPORTATION** 

Highways: The industrial site is adjacent to U.S. Highway 50 and within one mile of

I-35 and the Kansas Turnpike I-335.

Railroads: Site not served.

Air Service: Emporia Municipal Airport south of Emporia, seven miles from the site.