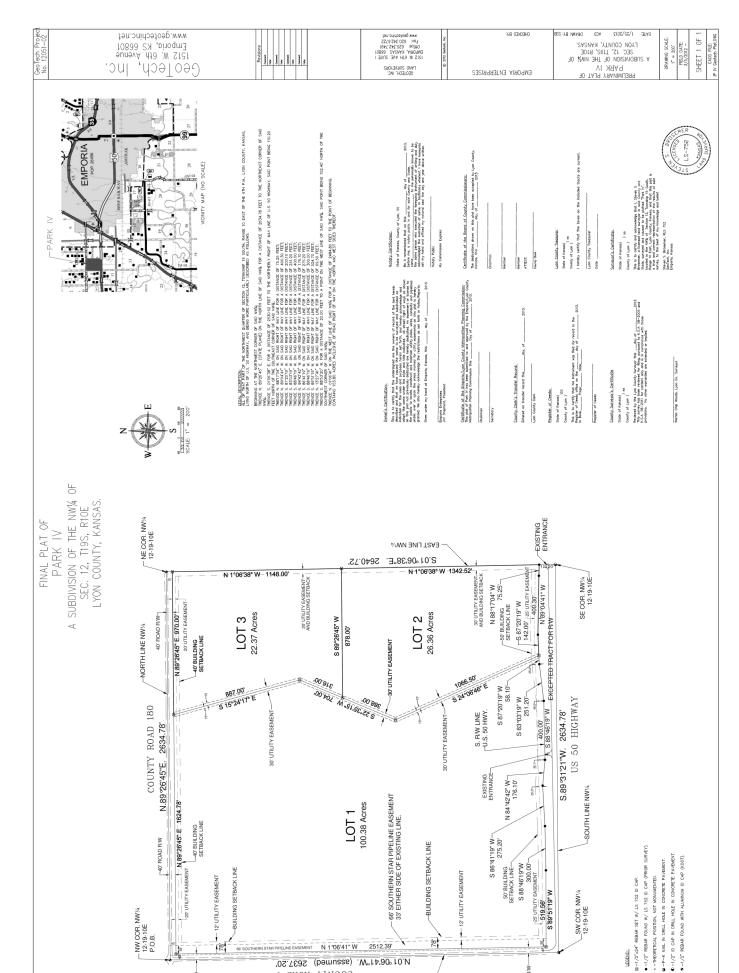

## SITE DESCRIPTION

Location: On the north side of Highway 50, ½ mile west of Road G (Americus

Road) in Lyon County, Kansas

Size: 151 acres

Characteristics: Topography gently sloping from the north to the south

Present Land Use: Agricultural (row crops and pasture)

Zoning: Light Industrial

Environmental: A level one environmental assessment has been conducted with no sig-

nificant findings in August 2001

**UTILITIES** 